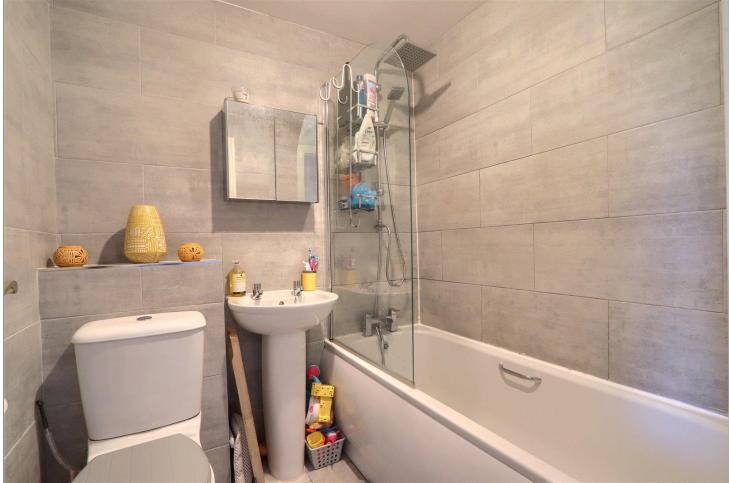

#### **BATHROOM**

Fitted with a modern three piece white suite comprising bath with shower over, wash hand basin and WC.

BEDROOM THREE - 3.66m x 2.4m (max) (12' x 7'10" (max))

Windows and radiator.