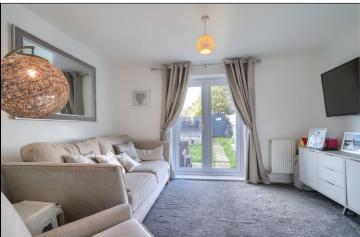

# OPEN PLAN KITCHEN/LOUNGE - 6.7m x 3.66m (22' x 12')

A modern fitted kitchen with a range of wall, base and drawer units, work surface incorporating a sink and drainer, built-in hob with oven below and hood over, space for fridge freezer, plumbing for washing machine, window, and open plan into lounge with French doors to the rear and radiator.