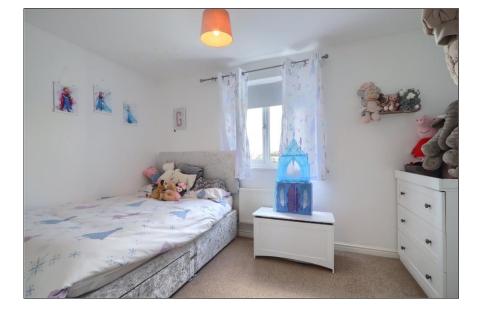

## **FIRST FLOOR**

BEDROOM TWO - 3.66m x 2.36m (12' x 7'9") Window and radiator.

#### **BATHROOM**

Fitted with a modern three piece white suite comprising bath with shower over, wash hand basin and WC.

BEDROOM THREE - 3.66m x 2.4m (max) (12' x 7'10" (max))

Windows and radiator.