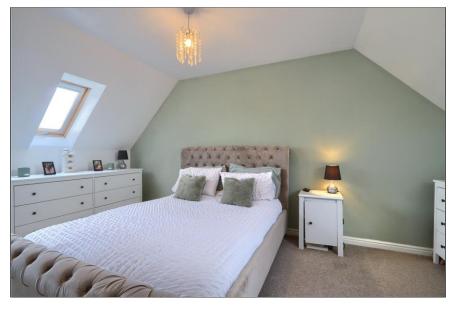

### **SECOND FLOOR**

#### **LANDING**

Stairs from the first floor lead to the landing with useful storage cupboard.

BEDROOM ONE - 5.1m x 3.66m (16'9" x 12') With Velux windows and radiator.