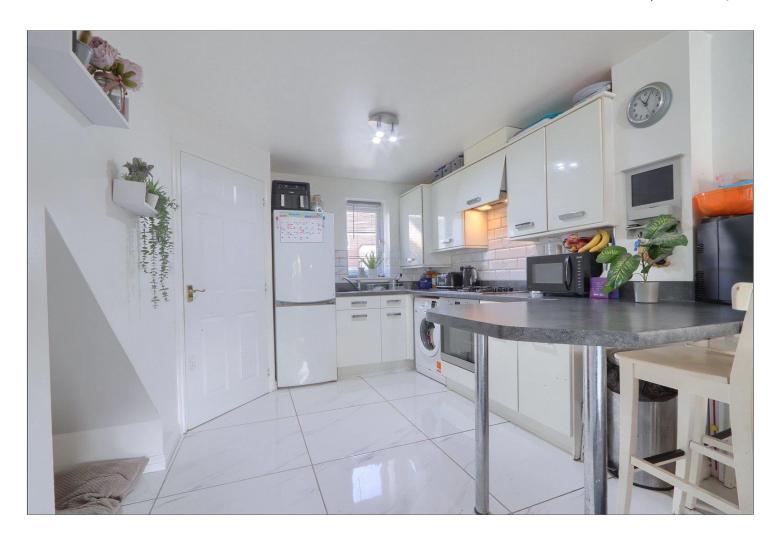

# OPEN PLAN KITCHEN/LOUNGE - 6.7m x 3.66m (22' x 12')

A modern fitted kitchen with a range of wall, base and drawer units, work surface incorporating a sink and drainer, built-in hob with oven below and hood over, space for fridge freezer, plumbing for washing machine, window, and open plan into lounge with French doors to the rear and radiator.