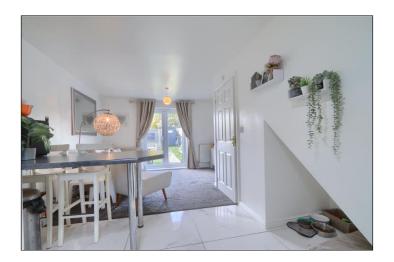

# **GROUND FLOOR**

# OPEN PLAN KITCHEN/LOUNGE - 6.7m x 3.66m (22' x 12')

A modern fitted kitchen with a range of wall, base and drawer units, work surface incorporating a sink and drainer, built-in hob with oven below and hood over, space for fridge freezer, plumbing for washing machine, window, and open plan into lounge with French doors to the rear and radiator.

### **EXTERNALLY**

#### PARKING & GARDEN

Parking to the front and a garden to the rear.

**AGENTS REF:** - LJ/LS/STO220288/10112023

Council Tax Band: B Tenure: Freehold

TO VIEW: Contact our Stockton office on

Tel: 01642 355000