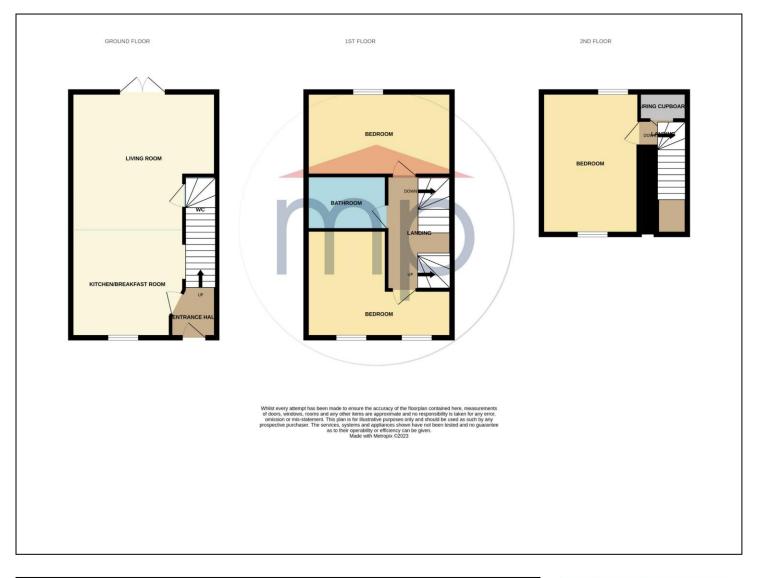

# **GROUND FLOOR**

# OPEN PLAN KITCHEN/LOUNGE - 6.7m x 3.66m (22' x 12')

A modern fitted kitchen with a range of wall, base and drawer units, work surface incorporating a sink and drainer, built-in hob with oven below and hood over, space for fridge freezer, plumbing for washing machine, window, and open plan into lounge with French doors to the rear and radiator.

### CLOAKROOM/WC

Comprising WC and wash hand basin.

TO VIEW: Tel: 01642 355000

17 High Street, Stockton-on-Tees, Cleveland, TS18 1SP

## **FIRST FLOOR**

BEDROOM TWO - 3.66m x 2.36m (12' x 7'9") Window and radiator.

#### **BATHROOM**

Fitted with a modern three piece white suite comprising bath with shower over, wash hand basin and WC.

BEDROOM THREE - 3.66m x 2.4m (max) (12' x 7'10" (max))

Windows and radiator.

### **SECOND FLOOR**

#### **LANDING**

Stairs from the first floor lead to the landing with useful storage cupboard.

BEDROOM ONE - 5.1m x 3.66m (16'9" x 12') With Velux windows and radiator.